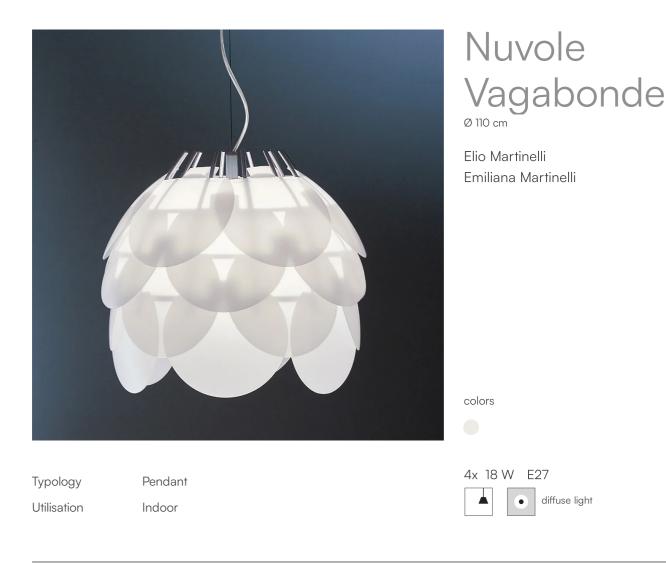

Hanging lamp for diffused light, painted metal structure suspended with steel cable, diffuser consists of 30 elements in opal white polycarbonate superimposed. For Led bulb. Available also in 40 cm and 80 cm diameter.

The design inspiration comes from willing to propose in internal the lightness of a cloud where the light is filtered in a game of light and shadows created by the overlapping of diffusion elements and where the dream finds its origin and the space to appear and disappear again.